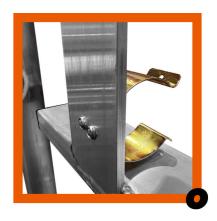

Made from a heavy-duty aluminium frame and a Phenyl mesh coated Class 3 marine plywood deck, its compact, lightweight folded footprint allows for easy transportation and storage - just grab and go. The enclosed work platform is a simple single person set-up and comes complete with guardrails that erect at the correct height for you, helping to keep you safe, always. With three operational platform heights ranging from 0.55m, 0.63m to 0.7m, the PRo Deck has got your jobs list covered.