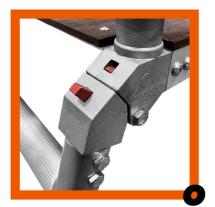

Made from a heavy-duty aluminium frame and a Phenyl mesh coated Class 3 marine plywood deck, its compact, lightweight folded footprint allows for easy transportation and storage - just grab and go. The enclosed work platform is a simple single person set-up and comes complete with guardrails that erect at the correct height for you, helping to keep you safe, always. With three operational platform heights ranging from 0.55m, 0.63m to 0.7m, the PRo Deck has got your jobs list covered.