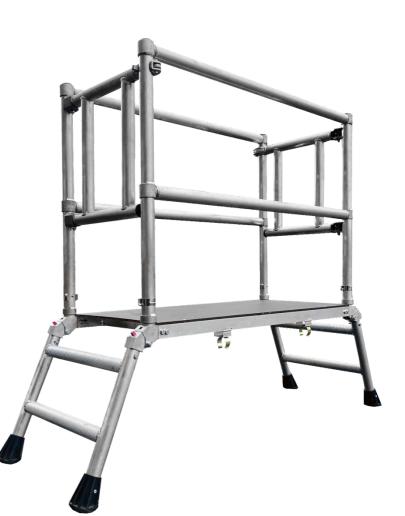

## PROFESSIONAL ALUMNIUM LOW-LEVEL WORK PLATFORM

The PRo Deck is a height-adjustable low level work platform, ideal for professionals that need their multi-trade platform to offer flexibility and durability when working at heights of up to 3m.

Made from a heavy-duty aluminium frame and a Phenyl mesh coated Class 3 marine plywood deck, its compact, lightweight folded footprint allows for easy transportation and storage - just grab and go. The enclosed work platform is a simple single person set-up and comes complete with guardrails that erect at the correct height for you, helping to keep you safe, always. With three operational platform heights ranging from 0.55m, 0.63m to 0.7m, the PRo Deck has got your jobs list covered.