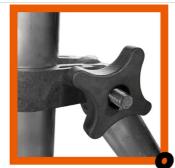

The TuFF Tower uses the 3T erection and dismantling method by HSE and PASMA. Designed with a colour-coded bracing system and frame locking clips that are secured to the frame for safekeeping, it offers a simplified assembly process taking an approximated 15 minutes to erect. Heavy-duty dual locking castors, oversized aluminium fixing to the outriggers, one-piece folding toe boards and non-slip platforms - both made from marine plywood give great durability and robustness.