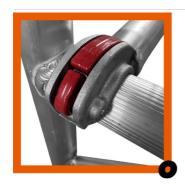

The TuFF Tower uses the 3T erection and dismantling method by HSE and PASMA. Designed with a colour-coded bracing system and frame locking clips that are secured to the frame for safekeeping, it offers a simplified assembly process taking an approximated 15 minutes to erect. Heavy-duty dual locking castors, oversized aluminium fixing to the outriggers, one-piece folding toe boards and non-slip platforms - both made from marine plywood give great durability and robustness.