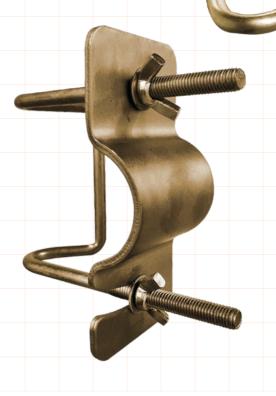

## UNIVERSAL SCAFFOLD LADDER CLAMP

## A UNIVERSAL, SAFE LADDER CLAMP TO SECURE A LADDER TO SCAFFOLD STRUCTURES.

- Adds extra protection from any unwanted movement
- Meets the requirements of SG25:14 Paragraph 6.6
- + Easy to fit and use
- No tools required
- + Lightweight design
- + Fits all types of ladders

## TECHNICAL INFORMATION

Product Code M6LC01
Size (mm) 150 x 160 x 70 (W x H x D)
Weight (kg) 0.6
Finish Zinc plated, yellow passivated
For use with 48.3 mm scaffold tube
40-100mm ladder stile

All dimensions in metre. All measurements are nominal.