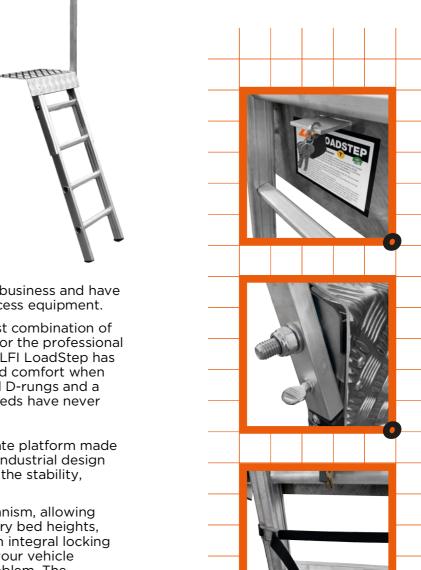

Having created the PRo Range to offer the best combination of lightweight design and durability, specifically for the professional who needs to depend on their equipment, the LFI LoadStep has been designed to offer maximum durability and comfort when on the job. With its heavy-duty 35mm serrated D-rungs and a 4-way crimp & swage design, access to lorry beds have never had a safer access solution.

It has with a wide 3mm thick 5 bar chequer plate platform made from aluminium that has been BS2037 Class 1 industrial design tested to a maximum load of 175kg. This gives the stability, strength and durability needed to stay safe.

The LoadStep also comes with a sliding mechanism, allowing the platform to adapt to laden and unladen lorry bed heights, a single handrail with 2 locking settings, and an integral locking strap to allow the LoadStep to be secured to your vehicle whilst in use. Need a choice of heights? No problem. The LoadStep is available in two standard sizes covering bed heights up to 1.4m, and with bespoke sizes available to order.