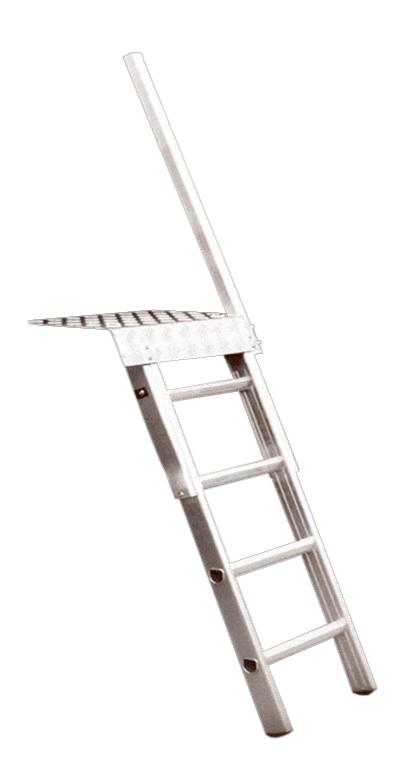

Having created the PRo Range to offer the best combination of lightweight design and durability, specifically for the professional who needs to depend on their equipment, the LFI LoadStep has been designed to offer maximum durability and comfort when on the job. With its heavy-duty 35mm serrated D-rungs and a 4-way crimp & swage design, access to lorry beds have never had a safer access solution.

It has with a wide 3mm thick 5 bar chequer plate platform made from aluminium that has been BS2037 Class 1 industrial design tested to a maximum load of 175kg. This gives the stability, strength and durability needed to stay safe.

The LoadStep also comes with a sliding mechanism, allowing the platform to adapt to laden and unladen lorry bed heights, a single handrail with 2 locking settings, and an integral locking strap to allow the LoadStep to be secured to your vehicle whilst in use. Need a choice of heights? No problem. The LoadStep is available in two standard sizes covering bed heights up to 1.4m, and with bespoke sizes available to order.