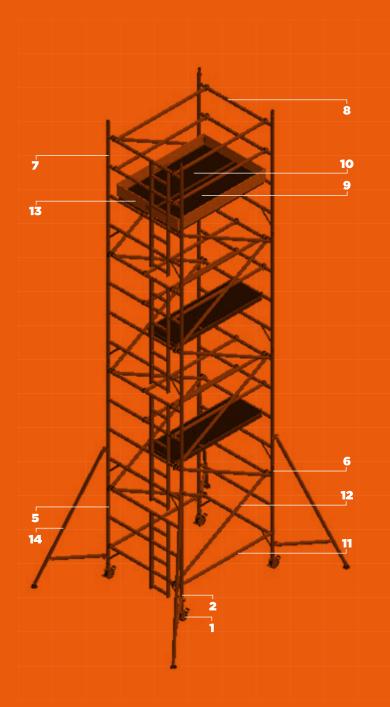

## DOUBLE WIDTH TOWER L 1.8m x W 1.45m

++

**WORKING HEIGHT 8.7M | PLATFORM HEIGHT 6.7M** 

| TOWE | D 01 | MADA | MTC |
|------|------|------|-----|
|      |      |      |     |

| item | Description                         | uuantity |
|------|-------------------------------------|----------|
| 1    | 150mm Locking Caster                | 4        |
| 2    | Adjustable Leg 500mm                | 4        |
| 3    | 1m Ladder Frame                     | 0        |
| 4    | 1m Span Frame                       | 0        |
| 5    | 1.5m Ladder Frame                   | 1        |
| 6    | 1.5m Span Frame                     | 1        |
| 7    | 2m Ladder Frame                     | 3        |
| 8    | 2m Span Frame                       | 3        |
| 9    | 1.8m Trapdoor Platform              | 3        |
| 10   | 1.8m Fixed Platform                 | -1       |
| 11   | 1.8m Horizontal Brace               | 14       |
| 12   | 2.1m Diagonal Brace                 | 12       |
| 13   | Complete Toe Board Set              | 1        |
| 14   | S1 Stabiliser                       | 4        |
| 15   | S2 Stabiliser                       | 0        |
| 16   | Instruction Manual & EN1004:-1:2020 | 1_       |
|      | certificate of conformity           |          |
|      |                                     |          |