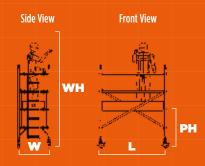

## **TECHNICAL INFORMATION**

Base Dimensions (L x W)
Max Platform Height (PH)
Max Working Height (WH)
Max Working Load
Weight (kg)

1.8 x 1.45 6.7

275 per Platform / 950 per Tower\*

214.2

All dimensions in metres. \*Includes tower weight.