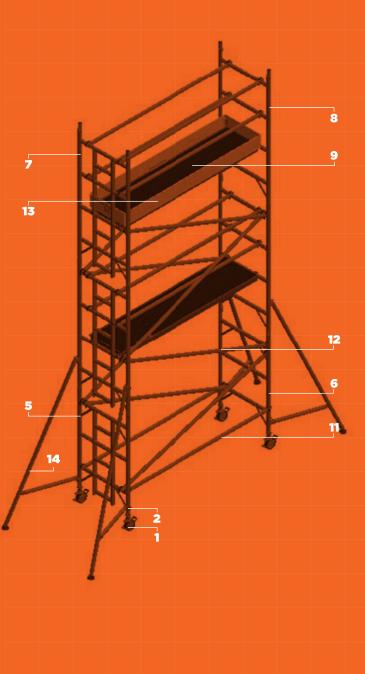

## SINGLE WIDTH TOWER L 2.5m x W 0.85m

WORKING HEIGHT 6.7M | PLATFORM HEIGHT 4.7M

Quantity

0 0

All dimensions in metres. \*Includes tower weight.

**Need more information?** Call us on 01531 820541 or email info@lfi-ladders.co.uk **TOWER COMPONENTS** Item Description 150mm Locking Caster Adjustable Leg 500mm 1m Ladder Frame 1m Span Frame 1.5m Ladder Frame 1.5m Span Frame 2m Ladder Frame 2m Span Frame

2.5m Trapdoor Platform 0 10 2.5m Fixed Platform 10 11 2.5m Horizontal Brace 12 2.7m Diagonal Brace 13 Complete Toe Board Set 14 S1 Stabiliser S2 Stabiliser 0 16 Instruction Manual & EN1004:-1:2020 1

certificate of conformity