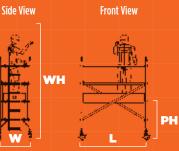

## **TECHNICAL INFORMATION**

Base Dimensions (L x W) Max Platform Height (PH) Max Working Height (WH) Max Working Load Weight (kg)

275 per Platform / 950 per Tower\*

Statishladders.co.uk